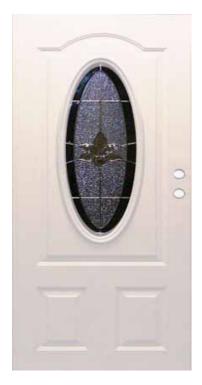

### Series STR 70003/4 Oval

3-Panel Vinyl Steel Residential Combination Door

Elixir Industries STR 3/4 Oval Residential Combination Doors are equivalent to typical doors found in site-built homes.

Add beauty to your line with our Series 3/4 Oval Door. Please contact your local Elixir Division or Elixir Distributor to inquire about Elixir Entrance Doors.

## Series STR 70003/4 Oval

3-Panel Vinyl Steel Residential Combination Door